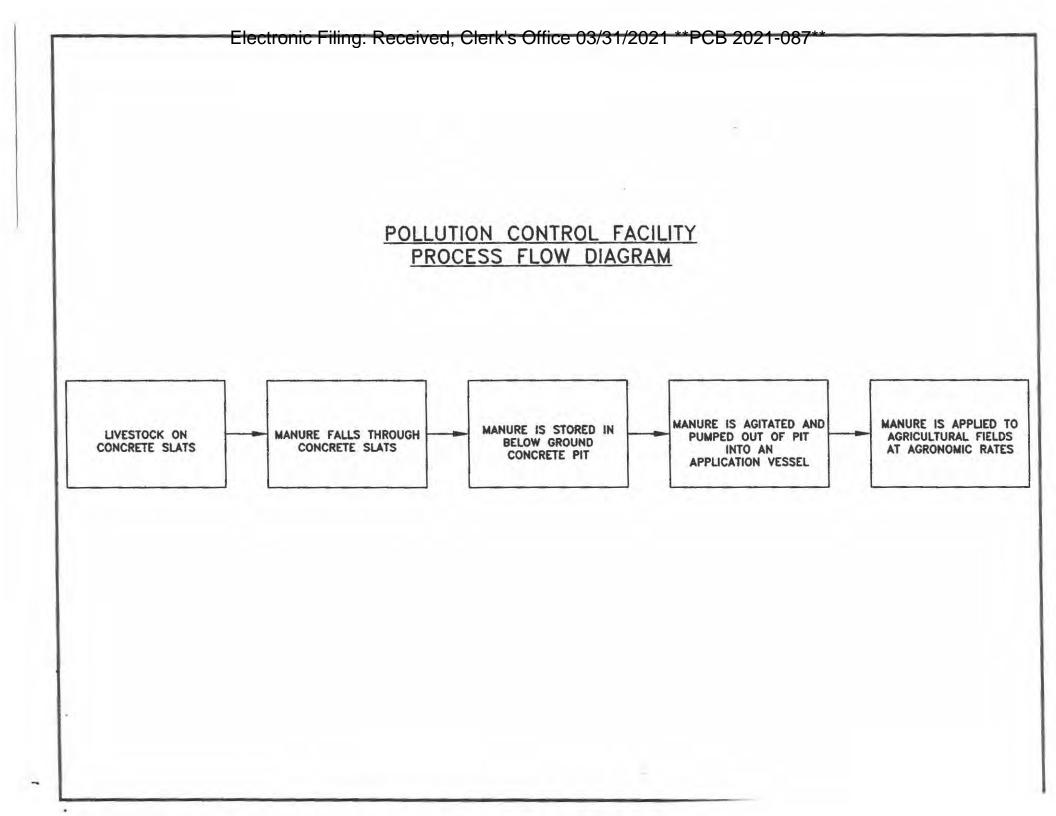

Two (2) pumpout pits for the manure pit;

A process flow diagram with narrative is provided by the attachment of the application. Recommended Action: Issue tax certification.

taxcert review sheet