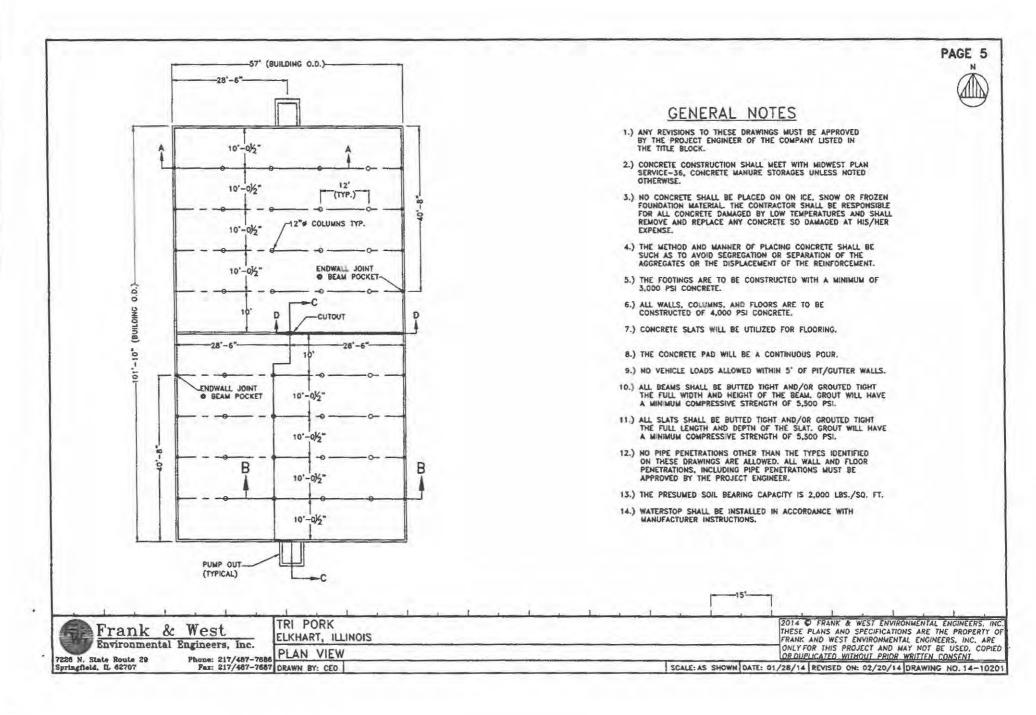

street address and consist of the following:

Livestock waste handling facilities consisting of one concrete manure pit (approximately 57 ft. x 102 ft. x 8 ft.) and the concrete slatted portion of the floor over the manure pit that capture and contain waste generated in the barn above, and two pumpout pits (approximately 6 ft. x 6 ft. x 8 ft. each) to allow manure removal from the pit.

The water pollution control facilities in this request include the following:

Tri Pork, Inc. 883 700<sup>th</sup> St. Elkhart, IL 62634

NE ¼ of Section 16, T18N, R3W of the 3rd PM in Logan County

The livestock waste handling facilities consisting of one (1) concrete manure pit (approximately 57 ft. x 102 ft. x 8 ft.), the concrete slatted portion of the floor over the manure pit that capture and contain waste generated in the barn above, and two (2) pumpout pits (approximately 6 ft. x 6 ft. x 8 ft. each) to allow manure removal from the manure pit. The facility collects, transports and stores livestock waste prior to cropland application.

#### Physical Description of Pollution Control Devices:

The livestock waste handling facilities consist of one (1) concrete manure pit (approximately 57 ft. x 102 ft. x 8 ft.) and the concrete slatted portion of the floor over the manure pit that capture and contain waste generated in the barn above. The concrete manure pit has two (2) pumpout pits (approximately 6 ft. x 6 ft. x 8 ft. each) to allow manure removal from the manure pit. The facility collects, transports and stores livestock waste prior to cropland application.

Describe the Pollution Control Facility (or Low Sulfur Dioxide Emission Coal Fueled Device):

| Aconcrete Pit   | w/ diminsions 57+ 101'10" + 8' deep is used to stope likestock<br>appropriate time to apply to as fields & agronomic rates |
|-----------------|----------------------------------------------------------------------------------------------------------------------------|
| wasse until the | appropriete time to apprig to as fields & aground in                                                                       |
| The building be | (R) 6'+6"×8 deep pumpouts, no permeter tile and                                                                            |
| 5, 600 ft " of  | concrete stells                                                                                                            |